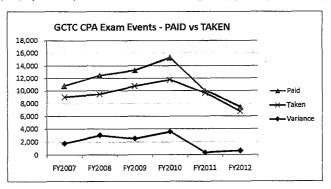

#### Also Discussed:

 Discussion was had on the Financial Report and attached graph showing test center revenues for October and November. Revenues for November were down another 100 from October with the graph indicating that year 2012 had been lower than even the first year of inception for the test center when it first started. The Executive Director attributed this decline to the international testing. He said that he would again ask James Suh of NASBA for demographics data on the paid events so he could get a better look at the statistics.